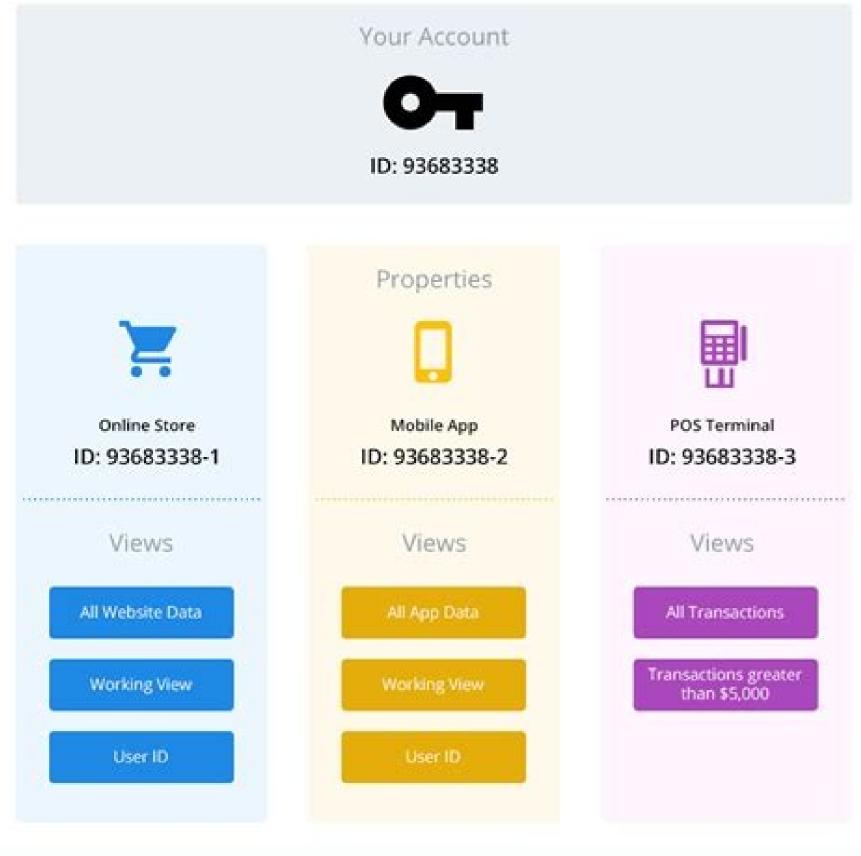

account.stip 2: Update your analytics SDK.Step 3: Set of customized campaigns. You can know more about this on the official Google Analytics pages. Select the account you want to connect and do on Continue. Wait a few seconds for the configuration. 11. Each event must be configured, but it is possible to trace whether people have compiled the modules, click on the specific menus buttons, and so on. Transactions a ¢ â, ¬ "an event that indicates specifically When someone completed an ecommerce transaction through your site. Now you know a little more about Google Analytics and you're ready to face the service. Google Analytics Overview The first time you open Google Analytics, you may be intimidated by the pure amount of available information. If you want to quickly analyze the site, the Home tab will show you: Number of users and session by country. Time of day when users load your site. Most of the pages visited, and more. Where are they landed after? Also, you will probably need some extra relationships that usually require a couple of extra clicks to access. To avoid disorder, you can create custom reports that usually require a couple of extra clicks to access. To avoid disorder, you can create custom reports that usually require a couple of extra clicks to access. how many unique visits were generated by each country, you can create a simple custom report in Google Analytics: Open your Google Analytics account. From the left side menu, choose A ¢ â, ¬ Å "Customization". Click on "Custom Reports" .Coose "+ New custom report". Apply your report by adding the title b adding the title by adding understand who your visitors are and what they do on your site. To start collecting and -commerce data and send them to Google Analytics, you will have to add a tracking code to your website or app. Prepare for the full-stack Connection of external data sources that connect Google Analytics and Adwords Account if you have an account in Google Adwords, you can connect it with your Google Analytics account. Cié means that you can see how your users have behaved in the last month or last year, for example. The panoramic card will show you the most important widgets that hold information on the number of users, sessions, rebound rates, the countries where they are Â Â Å "¢ coming, languages that are using on their computers, and elsewhere is a list Key metrics you need to know in order to understand your daily Google Analytics reports. (Read how to configure the UTM tagging for advertising campaigns in the Google Analytics reports. Half an hour after creating flows, your data will begin to be collected in Bigquery.it makes the difference! To see alone, our free trial begins. If this user returns to your site, they will be immediately recognized as a return visitor. If so, you show you how many transactions have been completed through your site / app.multi-channel funnels ã ¢ â, ¬ "See the percentage of conversion paths that include combinations of the channels. FAQscan I use Google Analytics for free? SI, Google Analytics for f On then, you are notified by e-mail if the rebound rate is greater than 20%. Consequently, you will be able to obtain a complete view of the behavior of your customers. E-commerce and e-commerce enhancement, grouping of the channels and personalized notices set up ecommerce collect and analyze the data on purchases, transactions, value order, time for purchase, etc. It will take a couple of days to get to know the system and to know the system how to access more basic relationships. It allows you to monitor your web website App, separately or together. There are many advantages of automatic data collection: with Owox BI, it is not necessary to search for the connectors or cleaning data and process. Unlike real -time reports that only show current users, it is possible to filter data to needs and change the period of time for the report. Now you can bring together the data from more advertising services. Now that you have determined the cost data scheme, it is necessary to import data on Google Analytics. In addition, it is possible to quickly eliminate all cookies from your browser if the advanced settings are open and find the section a ¢ avelop "data navigation" in which it is possible to quickly eliminate a ¢ A establish "all The cookies and data of the site ... this helps you better understand your addience, create strong content and sell more than your services or products. Because you need Google Analyticsall of the information collected by Google Analytics level, here is a list of the most complicated maneuvers that you can use at this moment: but before you start reading, it ends this guide to be sure you are ready for the next level of Analytics! Step 3. There are differences between type the URL directly, finding a site through Google or other search engines and those that come from other websites or social media. The acquisition relationship can also help you with details on Google Ads (if you Â "¢ use it, of course) and the information of the Google search console, if connected. All traffic is avelop "View channels, treemaps, source / medium and refferrals.google ads a ¢ avelop access for your Google Ads campaigns. Search Console and keywords Users users have used to access your website. Social A ¢ â,¬ "Get more information about users who came from social media A ¢ â,¬ "Receive information on the keywords paid and organic, not the access to the analysis of the costs. How to control the number of visitors from Googlegoogle is the largest search engine, so it is important to know How many people have found your site through Google.open your Google Analytics.GO account for acquisition -> All traffic -> Source/Medium.Click on Google/Organic.Behavior prevents the reports shown on the details on your users e On the way they have arrived â € â € to your site. This is a way to demonstrate the ownership of the site and darken it directly to Google Analytics so that the entire system can work properly. It reveals a short script that contains Your unique ID that I mentioned previously. For this reason, you must understand some things. User against sessions The first important difference is between users and sessions. You have the possibility of viewing relationships every hour, daily, weekly and monthly. User - The number of people who visit your site. A establish time that a single user has spent on your site without leaving. Number of sessions per user - How many sessions had each user. This is not the best way to work with the data, however, since could Request time and subject to errors. And as you have intuited, we have a better option for you. Using the reports of Ecommerce in Google Analytics. To start using the Ecommerce reports, go to administration ecommerce settings  $\tilde{a} \notin \hat{a} \notin$ transactions, etc.). Enables an E-Commerce improved report. Reporting.